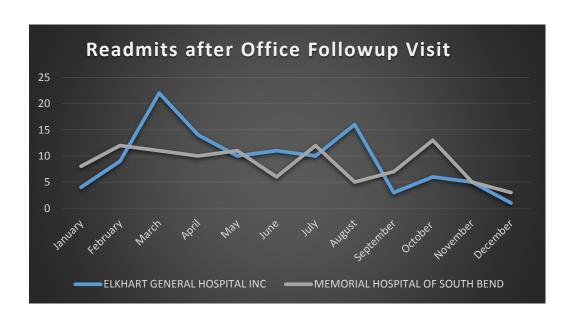

| ACO | DIPPIMAL | NS - Dece | ember 2016  |
|-----|----------|-----------|-------------|
| ALU | ADMISSIC | M2 - DECE | HIIDEL ZUTO |

|                                               | BMG          | MHS        | EGH         | YTD Totals   |
|-----------------------------------------------|--------------|------------|-------------|--------------|
| Admissions                                    | 148          | 79         | 152         | 8390         |
| Readmissions Within 30 Days                   | 12           | 6          | 15          | 918          |
| Office Follow-up Appt Done                    | 58           | 29         | 49          | 3570         |
| % of FU Office Appointments Done              | 39%          | 37%        | 32%         | 43%          |
| Readmissions after Office Follow-up Appt Done | 4            | 3          | 2           | 402          |
| % Readmitted after Office Follow-up Appt Done | 7%           | 10%        | 0%          | 11.27%       |
| Trauma Admissions                             | 17           | 8          | 9           | 668          |
| Trauma Readmitted Within 30 Days              | 1            | 0          | 1           | 88           |
| Lost Revenue Office Follow-up Not Done        | \$<br>16,968 | \$6,598.55 | \$19,418.59 | \$908,714.60 |