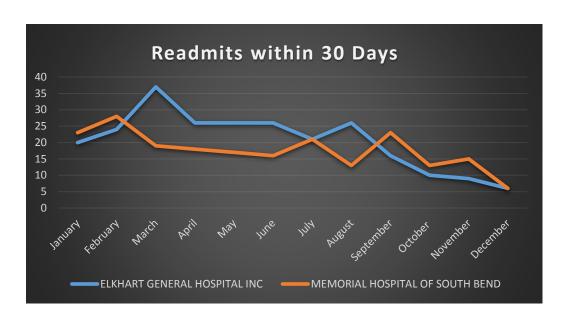

| ACO | DIPPIMAL | NS - Dece | ember 2016  |
|-----|----------|-----------|-------------|
| ALU | ADMISSIC | M2 - DECE | HIIDEL ZUTO |

|                                               | BMG          | MHS        | EGH         | YTD Totals   |
|-----------------------------------------------|--------------|------------|-------------|--------------|
| Admissions                                    | 148          | 79         | 152         | 8390         |
| Readmissions Within 30 Days                   | 12           | 6          | 15          | 918          |
| Office Follow-up Appt Done                    | 58           | 29         | 49          | 3570         |
| % of FU Office Appointments Done              | 39%          | 37%        | 32%         | 43%          |
| Readmissions after Office Follow-up Appt Done | 4            | 3          | 2           | 402          |
| % Readmitted after Office Follow-up Appt Done | 7%           | 10%        | 0%          | 11.27%       |
| Trauma Admissions                             | 17           | 8          | 9           | 668          |
| Trauma Readmitted Within 30 Days              | 1            | 0          | 1           | 88           |
| Lost Revenue Office Follow-up Not Done        | \$<br>16,968 | \$6,598.55 | \$19,418.59 | \$908,714.60 |