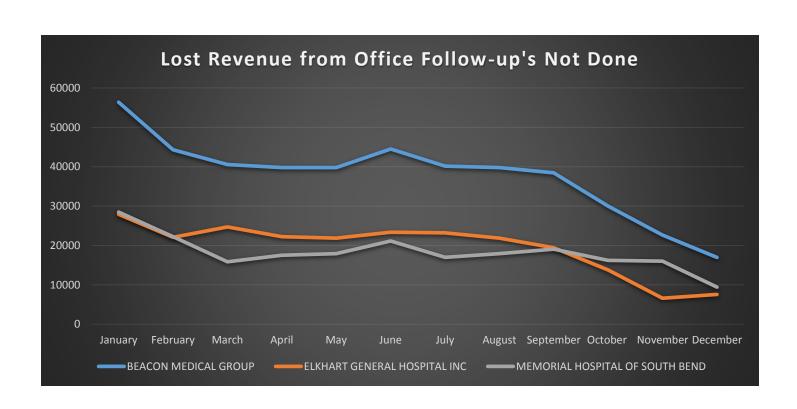

| ACO | DIPPIMAL | NS - Dece | ember 2016  |
|-----|----------|-----------|-------------|
| ALU | ADMISSIC | M2 - DECE | HIIDEL ZUTO |

|                                               | BMG          | MHS        | EGH         | YTD Totals   |
|-----------------------------------------------|--------------|------------|-------------|--------------|
| Admissions                                    | 148          | 79         | 152         | 8390         |
| Readmissions Within 30 Days                   | 12           | 6          | 15          | 918          |
| Office Follow-up Appt Done                    | 58           | 29         | 49          | 3570         |
| % of FU Office Appointments Done              | 39%          | 37%        | 32%         | 43%          |
| Readmissions after Office Follow-up Appt Done | 4            | 3          | 2           | 402          |
| % Readmitted after Office Follow-up Appt Done | 7%           | 10%        | 0%          | 11.27%       |
| Trauma Admissions                             | 17           | 8          | 9           | 668          |
| Trauma Readmitted Within 30 Days              | 1            | 0          | 1           | 88           |
| Lost Revenue Office Follow-up Not Done        | \$<br>16,968 | \$6,598.55 | \$19,418.59 | \$908,714.60 |